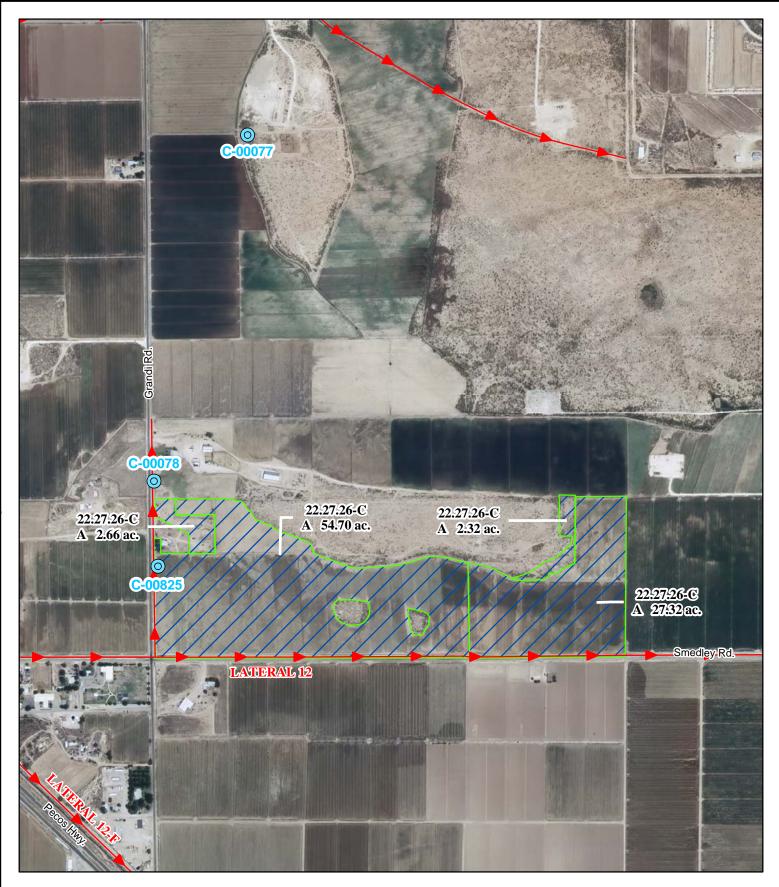

## e. Point(s) of Diversion:

Well No.: C-00077
Location: As set forth in Part G of this Appendix.
Well No.: C-00078
Location: As set forth in Part G of this Appendix.
Well No.: C-00825
Location: As set forth in Part G of this Appendix.

## f. Location and Amount of Irrigated Acreage:

Section 26, Township 22S, Range 27E, N.M.P.M.

| Pt. SW <sup>1</sup> / <sub>4</sub> |        | 59.68 acres                |
|------------------------------------|--------|----------------------------|
| Pt. SE <sup>1</sup> / <sub>4</sub> |        | 27.32 acres                |
|                                    | Total: | 87.00 acres (Supplemental) |

As shown on the attached revised Hydrographic Survey Map for Subfile No. 22.27.26-C, and the CID Section Hydrographic Survey Map Sheet No. 34 (1999-2011), included in Part F of this Appendix, representing the Court record as of the date of the filing of this Decree.

# g. Amount of Water:

As set forth in Part B of this Appendix.

| <ul><li>●</li></ul> | end<br>Point of Diversion<br>Canals / Ditches<br>t Boundaries | 2009 Digital Orthophotography<br>Grid Interval = 1000<br>Scale 1 " = 800' |  | <b>STATE OF NEW MEXICO</b><br>Office of the State Engineer<br>John R. D'Antonio, Jr., P.E., State Engineer | Henry H, Grandi<br>Subfile 22.27.26-C<br>4/21/2011 |
|---------------------|---------------------------------------------------------------|---------------------------------------------------------------------------|--|------------------------------------------------------------------------------------------------------------|----------------------------------------------------|
|                     | Surface Water Only                                            | Scale 1 = 800                                                             |  | Pecos River Stream System                                                                                  | of the State File                                  |
|                     | Supplemental Groundwater                                      | 1:9,600                                                                   |  | Carlsbad Irrigation District                                                                               | STORE STORE                                        |
|                     | Reservoir / Pond                                              | 250 125 0 250 500 750                                                     |  | Hydrographic Survey                                                                                        |                                                    |
|                     | No Right                                                      | Feet                                                                      |  | Township 22 D.D.                                                                                           | Enternate Stream Commission PAE                    |